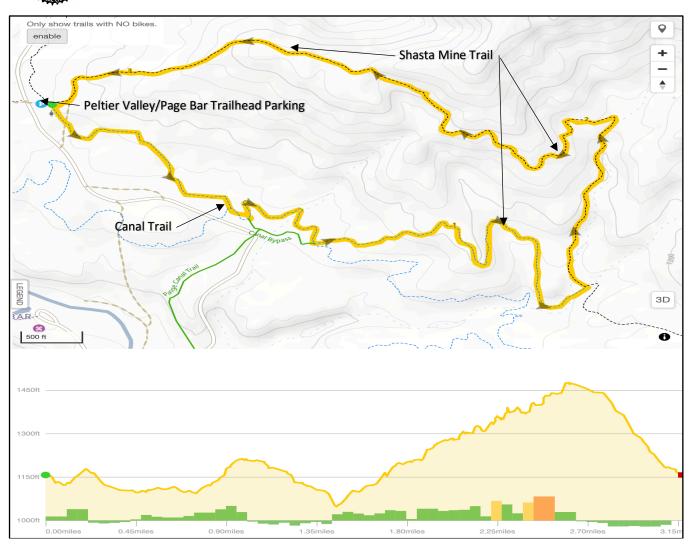

Distance and Elevation: 3.1 miles and 600 feet of climbing

Trailhead Location: Peltier Valley/Page Bar Parking Trailhead Parking – Lower Whiskeytown

## **Route Directions:**

- 1. Canal Trail Start head east and a bit south along the Canal Trail for the first part of your hike
- 2. Shasta Mine Trail at the intersection with Shasta Mine Trail, head up through a fairly rutted trail before descending back to a creek and a welcome dog stop. Stay on the Shasta Mine Trail, left at the intersection with the Prospect Trail) and head up a healthy climb before descending back to our start.