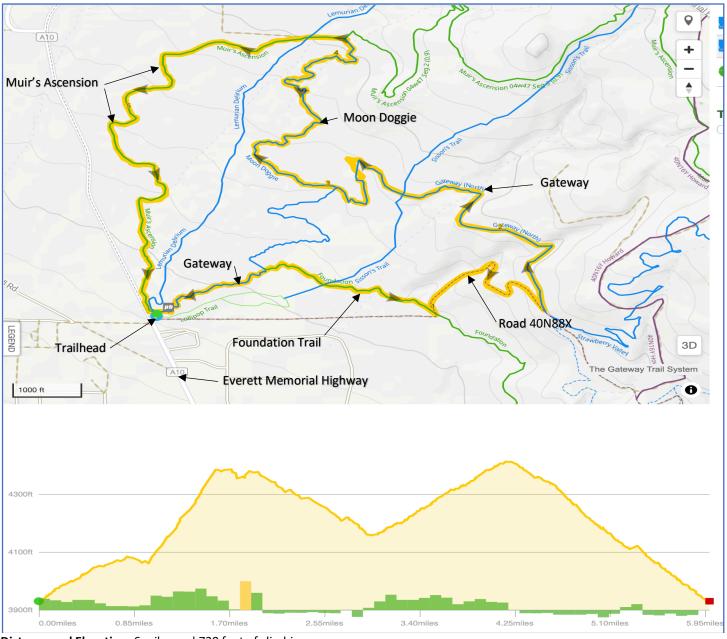

Distance and Elevation: 6 miles and 730 feet of climbing

Trailhead Location: Gateway Trail System Trailhead – Everett Drive – Mount Shasta

## **Route Directions:**

- 1. Gateway Trail to Foundation Trail northeast out of the parking lot along the Gateway Trail to the Foundation Trail, take a right and head east.
- 2. Road 40N88X at the next dirt road intersection, take a left and head uphill until the road intersects again with the Gateway Trail
- 3. Gateway Trail to Moon Doggie to Muirs Ascension head northeast on Gateway (enjoy some amazing views) and at the intersection with Moon Doggie, head north. At the intersection with Muir's Ascension, head west and then south back to your start.

**Summary:** This Bigfoot Adventure Challenge route is touches on some of the best in the Gateway Trail System at the base of Mount Shasta. The Trail user can expect fun single track, amazing mountain views, and gorgeous Spring weather (we hope...).