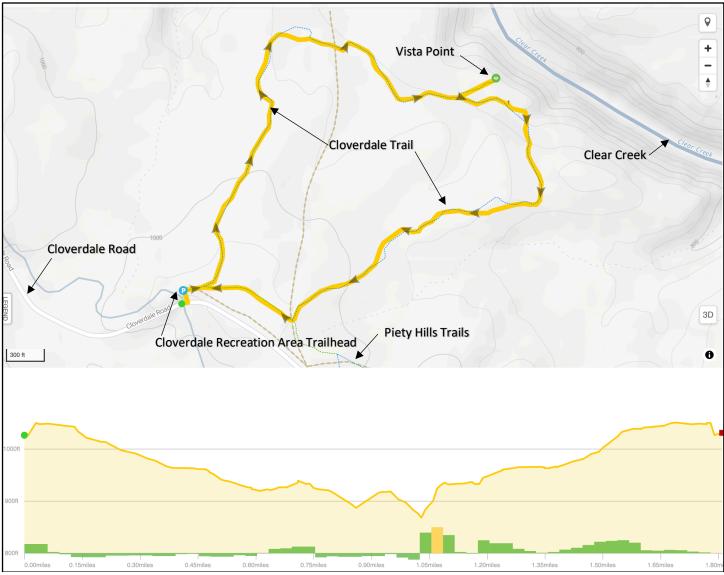

## Bigfoot Adventure Challenge Cloverdale Trail Route Information

Distance and Elevation: 1.8 miles and 225 feet of climbing

Trailhead Location: Cloverdale Trailhead - Cloverdale Recreation Area

## **Route Directions:**

- 1. Trailhead to Vista Point downhill start out of the parking lot before a short uphill to the vista point trail. Take the time to check out the vista point, very fun views of Clear Creek and surrounding hills
- 2. Vista Point back to your start little bit more downhill before the climb back to the start, stay right at the intersection with the Piety Hills loop trails and head back to your start.

**Summary:** This Bigfoot Adventure Challenge route is a fun traverse of the upper end of BLM's Cloverdale Recreation Area. The Trail user can expect a fun single track loop through a recovering oak woodland with a mid-route opportunity to hover high over Clear Creek at a trailside vista point.