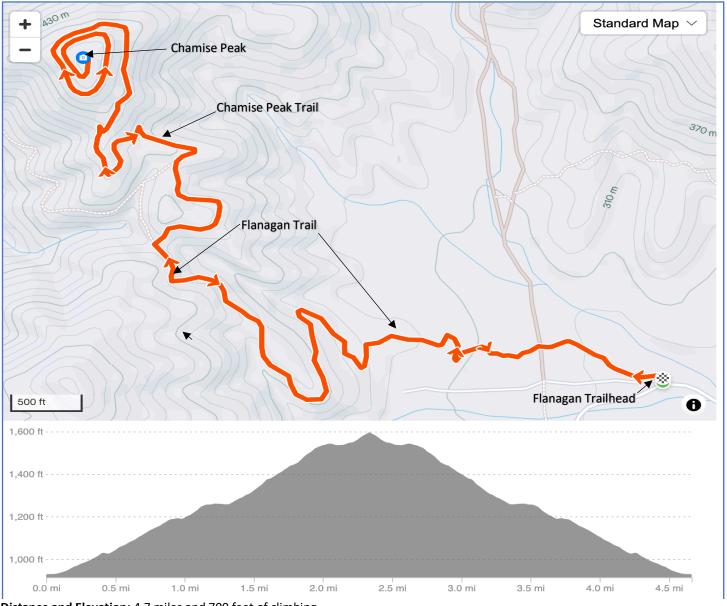

Distance and Elevation: 4.7 miles and 700 feet of climbing

Trailhead Location: Flanagan Road Parking Area – Flanagan Road

## **Route Directions:**

- 1. Flanagan Trailhead to Chamise Trail to Top take the Flanagan Trail out of the parking lot, stay on this until the ridge intersection with the Chamise Preak Trail, right on this and wind your way to the top.
- 2. Retrace your Steps to Start Enjoy the amazing views and then retrace your steps on the Chamise Peak and Flanagan trails back to your start.

**Summary:** This Bigfoot Adventure Challenge Trail route provides THE most amazing views of the 3 Shastas (Dam, Lake and Mountain) available (Bigfoot's opinion). The Trail user can expect a pleasant single track climb through oak and manzanita forest before circling Chamise Peak and finishing at the amazing 3 Shastas vista point.