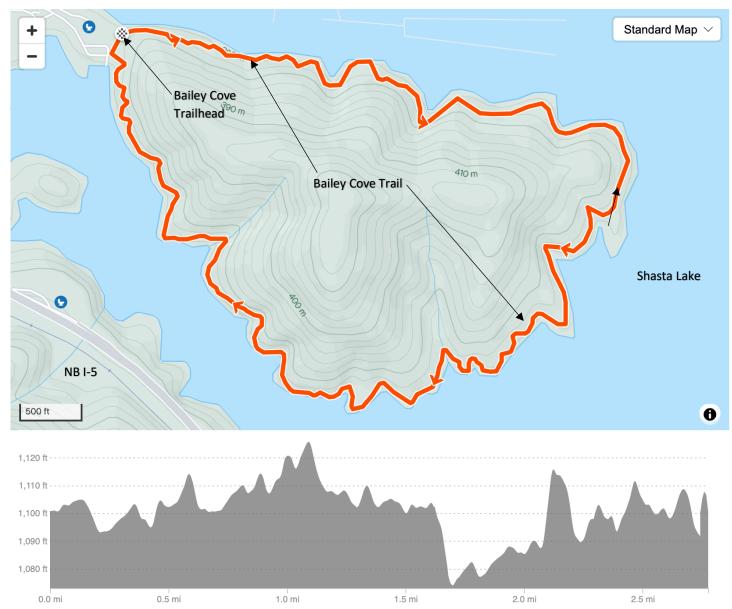

Distance and Elevation: 2.8 miles and 160 feet of climbing

Trailhead Location: Bailey Cove Trailhead - off Bailey Cove Road - off O-Brien Road I-5 Exit

## **Route Directions:**

- 1. Bailey Cove Trailhead north east corner of the day use parking area
- 2. Bailey Cove Trail clockwise loop (or counter if you prefer...) around this mini little Shasta Lake peninsula/.
- 3. Johnson Road left on Johnson Road, gravel at the start to paved, back to your start.

**Summary:** This 2024 Bigfoot Adventure Challenge Trail route takes advantage of a full Shasta Lake. The Trail user can expect a fun single track immediately adjacent to the lake with great access to stop and put your feet in the water.